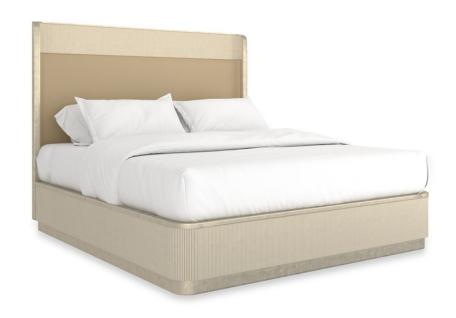

## FALL IN LOVE KING

cla-424-124

**COLLECTION:** CARACOLE CLASSIC

**AVAILABLE AS:** 

King Queen

**DIMENSIONS:** 82W x 86D x 60H

For a beguiling interpretation of our softly curved platform bed, "Fall in Love" combines a thoughtful mix of luxe materials. The reeded headboard, footboard, side rails and plinth base are shimmering hand-applied Oracle leaf. The headboard is upholstered with an inset of sumptuous material that has the look of Champagne silk. Whisper of Gold metal trim adds an appropriate touch of glamour. Understated yet exceptional, this beloved bed will make all your champagne wishes come true.

**CONSTRUCTION:** Mattress Opening: 78 x 82". | Floor to top of slat: 11.25"" upper position. | Floor to top of slat: 7.5"" lower position. | Plinth base height: 3". | Floor to top of side rail 14". | Will accommodate adjustable bed frame. | Requires a box spring or other mattress support.