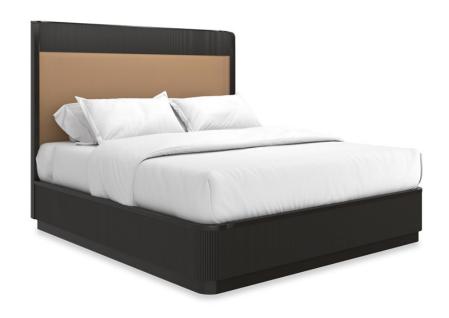

## FALL IN LOVE KING

cla-424-125

**COLLECTION:** CARACOLE CLASSIC

**AVAILABLE AS:** 

King Queen

**DIMENSIONS:** 82W x 86D x 60H

"Fall in Love" is even more captivating with this beguiling interpretation of our softly curved platform bed. A thoughtful combination of luxe materials, reeded the headboard, footboard, side rails and plinth base are sultry Dark Chocolate. The headboard is upholstered with an inset of rich Camel pebbled leather. Whisper of Gold metal trim adds an appropriate touch of glamour. Understated yet exceptional, this beloved bed captures the essence of everyday elegance.

**CONSTRUCTION:** Mattress Opening: 78 x 82". | Floor to top of slat: 11.25"" upper position. | Floor to top of slat: 7.5"" lower position. | Plinth base height: 3". | Floor to top of side rail 14". | Will accommodate adjustable bed frame. | Requires a box spring or other mattress support.