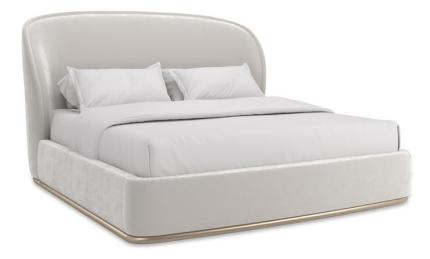

## OPAL KING BED

cla-424-128

**COLLECTION:** CARACOLE CLASSIC

## DIMENSIONS: 89W x 96D x 54.5H

Romance is alive with the debut of the Opal Bed. The voluptuousness of this bed is derived from its soothing lines, soft finishes and plump overstuffing of its sweepingly curved back. The luxuriousness of the bed is enhanced by being fully upholstered in Alabaster faux-mohair velvet. Peeking from under the bed is a slim plinth wood base that glimmers in Charcoal Leaf. Available in Queen and King sizes.