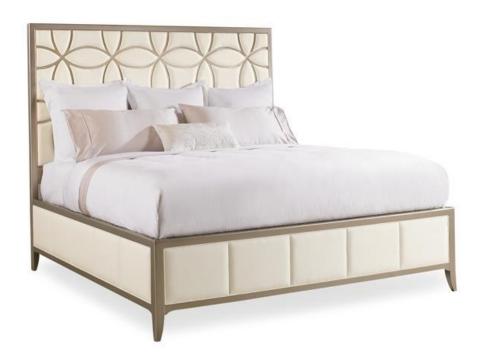

## **SLEEPING BEAUTY - KING**

con-kinbed-013

**COLLECTION:** CARACOLE CLASSIC

#### **AVAILABLE AS:**

Queen California King King

**DIMENSIONS:** 81.5W x 85.5D x 70H

Drop dead gorgeous and a favorite with our entire design team. There's a hint of iridescence in this fabric upholstered headboard design, the mere finishing touch for a dramatic bed that will rise and shine in any bedroom. The fashion-forward frame's unique, contemporized trellis pattern is over-scaled and set off by a rich Taupe Paint finish. This standout combination of white and taupe will look beautiful paired with a variety of wood finishes or metallic elements on other furnishings, for creating the fairest room of all.

**CONSTRUCTION:** Footboard height: 20.75"". | Floor to bottom of side rail: 5.750"". | Floor to top of side rail: 20.75"". | Mattress opening: 78""W x 81.5""L.