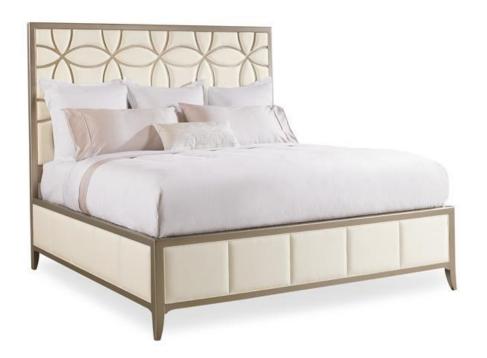

## **SLEEPING BEAUTY - QUEEN**

con-quebed-013

**COLLECTION:** CARACOLE CLASSIC

#### **AVAILABLE AS:**

King Queen California King

**DIMENSIONS:** 65W x 85.5D x 70H

Drop dead gorgeous and a favorite with our entire design team. There's a hint of iridescence in this fabric upholstered headboard design – the mere finishing touch for a dramatic bed that will rise and shine in any bedroom. The fashion-forward frame's unique, contemporized trellis pattern is over-scaled and set off by a rich Taupe Paint finish. This standout combination of white and taupe will look beautiful paired with a variety of wood finishes or metallic elements on other furnishings, for creating the fairest room of all.

**CONSTRUCTION:** Footboard height: 20.75"". | Floor to bottom of side rail: 5.750"". | Floor to top of side rail: 20.75"". | Mattress opening: 59""W x 80""D.