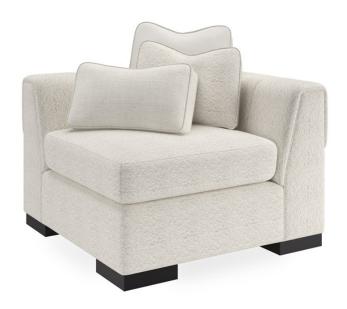

## **EDGE CORNER**

m100-419-cr1-b

**COLLECTION: MODERN METRO** 

**DIMENSIONS:** 41W x 41D x 27.5H

The beautifully designed corner segment lets you create the arrangement that best fits your space. Designer details include exquisite channel quilting that flows over each arm and back to create a visual ledge around the entire back side and finishes in Satin Ebony. With its tailored beauty and limitless configurations, everything about the Edge sectional is just right. Embrace the art of fine living with this versatile modular sectional and enjoy its distinctive combination of style and sumptuous comfort.

**CONSTRUCTION:** Blendown cushion. | No sag seat. | Feather down pillows.