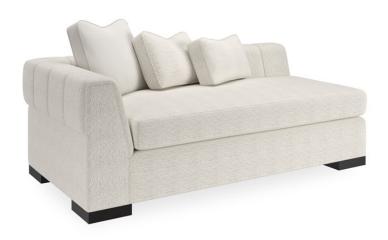

## **EDGE LAF LOVESEAT**

m100-419-II1-b

**COLLECTION: MODERN EDGE** 

**DIMENSIONS:** 75.75W x 40D x 27.5H

The beautifully designed LAF loveseat lets you create the arrangement that best fits your space. Designer details include exquisite channel quilting that flows over each arm and back to create a visual ledge around the entire back side and finishes in Satin Ebony. With its tailored beauty and limitless configurations, everything about the Edge sectional is just right. Embrace the art of fine living with this versatile modular sectional and enjoy its distinctive combination of style and sumptuous comfort.

**CONSTRUCTION:** Blendown cushion. | No sag seat. | Feather down pillows.

## **FABRIC:**

Pillow Fabric: 1-21'"' x 1-19'"' x 19'"' Pillow 12'"' Pillow 2970-88CC-P

2969-87CC-P

Body Fabric: 2964-

88CC-P Performance