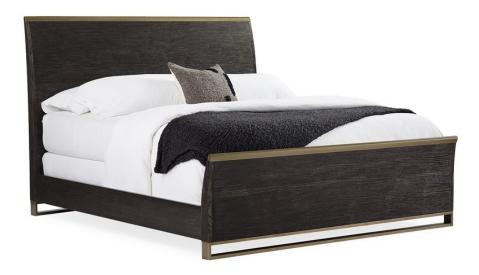

## **REMIX WOOD BED - KING**

m113-019-122

**COLLECTION: MODERN REMIX** 

## DIMENSIONS: 80W x 91D x 56H

Bold. Iconic. Uncomplicated. When it comes to commanding attention, this bed has no rival. Its svelte modern shape is underscored by a rich Cerused Oak finish and lined with a metal rail in Bronze Metallic Paint outlining the top of both the headboard and footboard. Handsomely finished siderails in Cerused Oak add continuity while the beds' bottom frame provides a geometric element and is accentuated by a Bronze Metallic Paint finish. With a slightly curved profile, this exceptional bed draws inspiration from the dramatic peak of a wave right before it folds into itself.

**CONSTRUCTION:** Mattress Opening: 78""W x 82""D | Floor to top of slat: low setting 7""; high setting 10""; | Floor to bottom of side rail: 4"" | Side Rail Ht: 11.75"" | Footboard Ht: 24"" | Compatible with adjustable bed frame