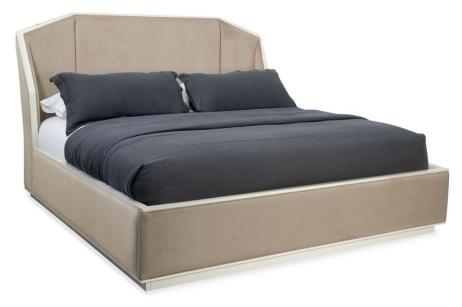

## **EXPRESSIONS UPH BED - KING**

m123-420-122

#### DIMENSIONS: 85.5W x 88D x 56H

An expression of singular taste, this upholstered bed looks and feels truly exceptional. With its clippedcorner headboard and enveloping sides its geometric-inspired shape gives a nod to both architecture and origami. Tailored with great care, it offers comfort and support in a silhouette that's both inspiring and inviting; impressive yet welcoming. A plinth base and Winter Haze finish complete the aesthetic.

**CONSTRUCTION:** Bedding height w/ 22<sup>IIII</sup> bedding slat in low position: 29<sup>IIII</sup>. | Bedding height w/14<sup>IIII</sup> bedding slat in high position: 24<sup>IIII</sup>. | Headboard at highest point: 56<sup>IIII</sup>. | Headboard at corner points: 50<sup>IIII</sup> | Floor to bottom of siderail: 2.5<sup>IIII</sup>. | Floor to top of siderail: 16.5<sup>IIII</sup>. | Mattress opening: 78<sup>IIII</sup> x 82<sup>IIII</sup>.