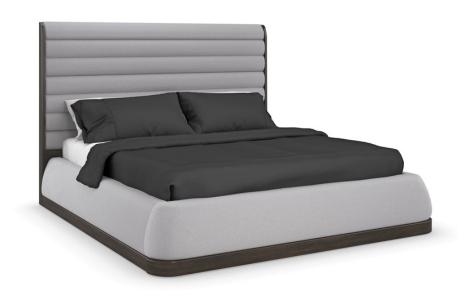

## LA MODA UPH PANEL BED - KING

m133-421-121

**COLLECTION:** LA MODA

#### AVAILABLE AS:

King Queen

#### DIMENSIONS: 87W x 93D x 60H

Architectural by design, yet soft around the edges, this channel-tufted bed makes a dramatic impact in a pebble gray billiard cloth fabric. Clean lines are accentuated by Sepia trim, warmly framing the headboard and surrounding platform base. A rounded ledge at the foot of the bed is perfect for sitting when slipping off your shoes and getting dressed. For added drama, fully upholstered wing panels let you extend the headboard on either side. Sold as a set, right and left wing panels are available to purchase separately.

**CONSTRUCTION:** Mattress opening: 78""W x 82""D. | Floor to top of slat: 10"" upper position. | Floor to top of slat: 5.75" lower position. | Floor to top of side rail: 16" | Bed can accommodate an adjustable bed frame. | Does not require a box spring or other mattress support.