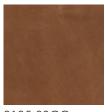

and a rich use of material, the Rhythm king bed brings a simple yet sophisticated cadence to bedroom interiors. Tailored in a lavish, camel-colored leather, its clean, parsons-style headboard warmly complements a Sun Drenched Oak wood frame. Metal finials in a Lucent Bronze finish accentuate subtly tapered posts with a note of luxe. Rhythm queen bed also available.

**CONSTRUCTION:** Mattress Opening: 78<sup>IIII</sup> x 82". | Floor to top of slat: 11<sup>IIII</sup> | Floor to top of side rail: 15". | Floor to bottom of side rail: 8<sup>IIII</sup> | Floor to top of footboard: 28.5<sup>IIII</sup> | Floor to top of headboard: 56.5<sup>IIII</sup> | Bed can accommodate an adjustable bed frame. | Does not require a box spring or other mattress support.

FINISH:





Sun Drenched Oak

FABRIC:



9195-80CC