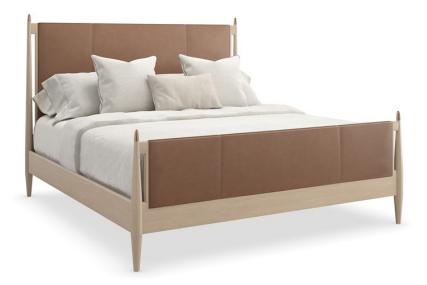

## RHYTHM KING BED

m143-022-121

**COLLECTION: MODERN PRINCIPLES** 

## DIMENSIONS: 80.5W x 87D x 58H

With flowing modern lines and a rich use of material, the Rhythm king bed brings a simple yet sophisticated cadence to bedroom interiors. Tailored in a lavish, camel-colored leather, its clean, parsons-style headboard warmly complements a Sun Drenched Oak wood frame. Metal finials in a Lucent Bronze finish accentuate subtly tapered posts with a note of luxe. Rhythm queen bed also available.

**CONSTRUCTION:** Mattress Opening: 78<sup>IIII</sup> x 82". | Floor to top of slat: 11<sup>IIII</sup> | Floor to top of side rail: 15". | Floor to bottom of side rail: 8<sup>IIII</sup> | Floor to top of footboard: 28.5<sup>IIII</sup> | Floor to top of headboard: 56.5<sup>IIII</sup> | Bed can accommodate an adjustable bed frame. | Does not require a box spring or other mattress support.