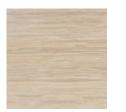

58H

With flowing modern lines and a rich use of material, the Rhythm king bed brings a simple yet sophisticated cadence to bedroom interiors. Tailored in a lavish, camel-colored leather, its clean, parsons-style headboard warmly complements a Sun Drenched Oak wood frame. Metal finials in a Lucent Bronze finish accentuate subtly tapered posts with a note of luxe. Rhythm queen bed also available.

**CONSTRUCTION:** Mattress Opening: 78<sup>IIII</sup> x 82". | Floor to top of slat: 11<sup>IIII</sup> | Floor to top of side rail: 15". | Floor to bottom of side rail: 8<sup>IIII</sup> | Floor to top of footboard: 28.5<sup>IIII</sup> | Floor to top of headboard: 56.5<sup>IIII</sup> | Bed can accommodate an adjustable bed frame. | Does not require a box spring or other mattress support.

FINISH:





Sun Drenched Oak

FABRIC:



9195-80CC