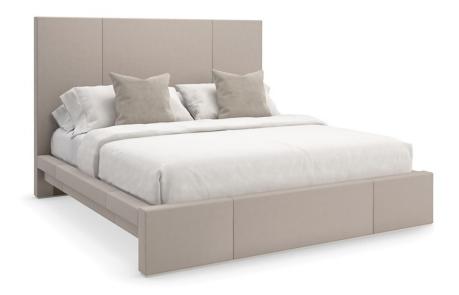

## **BALANCE KING BED**

m143-022-122

**COLLECTION: MODERN PRINCIPLES** 

**AVAILABLE AS:** 

Queen King

**DIMENSIONS:** 86W x 90D x 58H

A harmonious integration of material and form, the Balance bed draws inspiration from the iconic cantilevers that defined Frank Lloyd Wright's Fallingwater home. Perfectly balanced on parsons-style legs, its clean-lined silhouette invites repose in a soothing, ecru-colored fabric. Balance queen bed also available.

**CONSTRUCTION:** Mattress Opening: 78"" x 82". | Floor to top of slat: 10"" | Floor to top of side rail: 14". | Floor to bottom of side rail: 6"" | Bed can accommodate an adjustable bed frame. | Does not require a box spring or other mattress support.