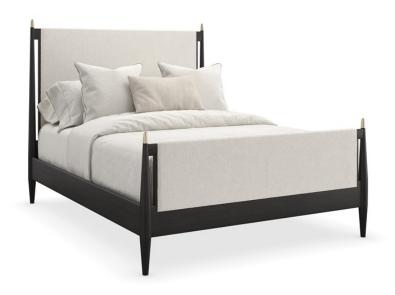

## RHYTHM QUEEN BED

m143-023-101

**COLLECTION: MODERN PRINCIPLES** 

**AVAILABLE AS:** 

King Queen

**DIMENSIONS:** 64.5W x 87D x 58H

With flowing modern lines and a rich use of material, the Rhythm queen bed brings a simple yet sophisticated cadence to bedroom interiors. Tailored in a luxurious ivory boucle fabric, its clean, parsonsstyle headboard lends soft contrast to a Black Stained Ash wood frame. Metal finials in a Lucent Bronze finish accentuate subtly tapered posts with a note of luxe.

**CONSTRUCTION:** Mattress Opening: 62"" x 82". | Floor to top of slat: 11"" | Floor to top of side rail: 15". | Floor to bottom of side rail: 8"" | Floor to top of footboard: 28.5"" | Floor to top of headboard: 56.5"" | Bed can accommodate an adjustable bed frame. | Does not require a box spring or other mattress support.