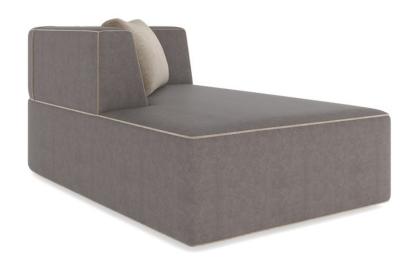

## MARBELLA LAF CHAISE

m150-023-lh1-a

**COLLECTION: MODERN RESORT** 

**DIMENSIONS:** 62.75W x 38.25D x 27.75H

Inviting from any angle, this modular, Italian-style chaise is luxe, yet livable. Generous in size, this piece is fully-upholstered in warm grey faux Nubuck with contrasting camel welting. The angular back wraps one end and half the left side of the chaise at the perfect angle for comfort. One camel-colored faux shearling pillow adds contrasting detail. Paint details are in Lucent Bronze metallic. This piece presents clean lines and a tailored form.