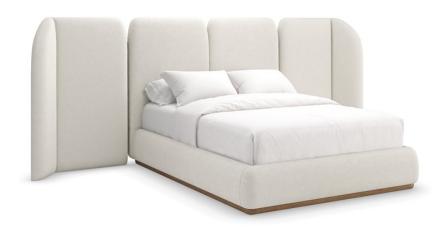

## MALTA UPHOLSTERED QUEEN BED

m153-023-101

**COLLECTION: MODERN RESORT** 

**AVAILABLE AS:** 

Queen King

**DIMENSIONS:** 71W x 90D x 58H

With its soothing symmetry and softly rounded edges, this fully upholstered bed recalls the whitewashed architecture found along the Amalfi coast. Meticulously tailored in a lush, deep-pile microfiber, with Toasted Pecan accents to complement its simple yet elegant aesthetic. Extend the view and further indulge the senses with sculptural wing panels, available for purchase separately.

**CONSTRUCTION:** Mattress Opening: 62W x 82D | Floor to top of slat: 12"" upper position. | Floor to top of slat: 6"" lower position. | Floor to top of side rail: 14" | Can accommodate an adjustable bed frame. | Does not require a box spring or other mattress support.