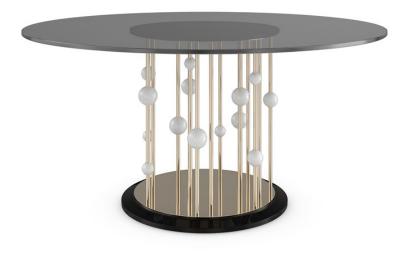

## **ORBIT DINING TABLE**

sig-023-201

**COLLECTION:** Caracole Signature

## DIMENSIONS: 60 dia x 31 H

Inspired by celestial bodies, like the sun, moon, and planets, this dining table makes a dazzling statement in any interior. Features a smoked-gray glass top, balanced atop a reflective metal base with orbiting spheres of decorative, carved stone, and Piano Black accents for added depth and drama. Pair with our White Marble Lazy Susan to elevate entertaining and the everyday.

**CONSTRUCTION:** Note, the SIG-023-201 comes as a kit including the SIG-023-201B Orbit Base, the GLA-0060-006T Glass Top and the SIG-023-201LS Orbit Lazy Susan. Each item in this kit can also be ordered separately.