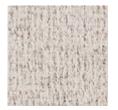

## caracole



## COUNTER BALANCE SOFA

uph-022-012-a

**COLLECTION: CARACOLE UPHOLSTERY** 

**DIMENSIONS:** 98W x 38.5D x 25.75H

A refined mix of texture and material, the Counter Balance sofa is soft-lined yet sophisticated in an oatmeal melange woven fabric with subtle rust threading. Channel-tufted arms with a slightly angled taper comfortably enclose its loose seat back cushions, propped by a faux-leather-wrapped, counter balance capped in Brushed Gold. Reeded cast legs add tactile appeal and a note of distinction.

**CONSTRUCTION:** 8-way hand tied seat. | Spring down cushions.

FINISH:



Brushed\_Gold

## FABRIC:



Body Fabric: 4128-30CC-P Performance



Back Wood Rod: 9176-78CC