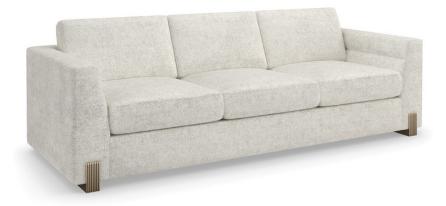

## COUNTER BALANCE SOFA

uph-022-012-a

**COLLECTION: CARACOLE UPHOLSTERY** 

**DIMENSIONS:** 98W x 38.5D x 25.75H

A refined mix of texture and material, the Counter Balance sofa is soft-lined yet sophisticated in an oatmeal melange woven fabric with subtle rust threading. Channel-tufted arms with a slightly angled taper comfortably enclose its loose seat back cushions, propped by a faux-leather-wrapped, counter balance capped in Brushed Gold. Reeded cast legs add tactile appeal and a note of distinction.

**CONSTRUCTION:** 8-way hand tied seat. | Spring down cushions.

FINISH:

Brushed\_Gold