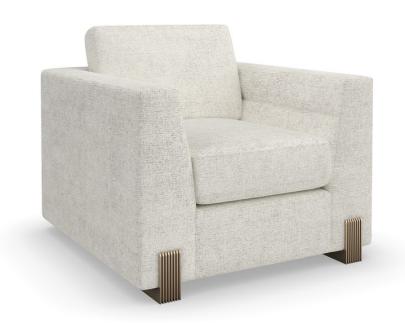

## **COUNTER BALANCE CHAIR**

uph-022-032-a

**COLLECTION:** CARACOLE UPHOLSTERY

**DIMENSIONS:** 36.5W x 38.25D x 25.5H

A perfect alignment of texture, material and design intention lends a soft-lined yet sophisticated style to seating areas. Dressed in an oatmeal melange woven fabric with subtle rust threading, its comfortable design features channel-tufted arms and a loose back cushion, propped by a faux-leather-wrapped, counter balance capped in Brushed Gold. Reeded cast legs add tactile appeal and a note of distinction.

**CONSTRUCTION:** 8-way hand tied seat. | Spring down cushions.