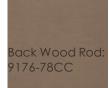

## **COUNTER BALANCE CHAIR**

uph-022-032-a

**COLLECTION:** CARACOLE UPHOLSTERY

**DIMENSIONS:** 36.5W x 38.25D x 25.5H

A perfect alignment of texture, material and design intention lends a soft-lined yet sophisticated style to seating areas. Dressed in an oatmeal melange woven fabric with subtle rust threading, its comfortable design features channel-tufted arms and a loose back cushion, propped by a faux-leather-wrapped, counter balance capped in Brushed Gold. Reeded cast legs add tactile appeal and a note of distinction.