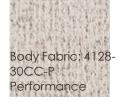

## **COUNTER BALANCE CHAIR**

uph-022-032-a

**COLLECTION:** CARACOLE UPHOLSTERY

**DIMENSIONS:** 36.5W x 38.25D x 25.5H

A perfect alignment of texture, material and design intention lends a soft-lined yet sophisticated style to seating areas. Dressed in an oatmeal melange woven fabric with subtle rust threading, its comfortable design features channel-tufted arms and a loose back cushion, propped by a faux-leather-wrapped, counter balance capped in Brushed Gold. Reeded cast legs add tactile appeal and a note of distinction.