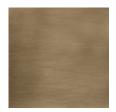

## caracole



## **COUNTER BALANCE CHAIR**

uph-022-032-a

**COLLECTION:** CARACOLE UPHOLSTERY

**DIMENSIONS:** 36.5W x 38.25D x 25.5H

A perfect alignment of texture, material and design intention lends a soft-lined yet sophisticated style to seating areas. Dressed in an oatmeal melange woven fabric with subtle rust threading, its comfortable design features channel-tufted arms and a loose back cushion, propped by a faux-leather-wrapped, counter balance capped in Brushed Gold. Reeded cast legs add tactile appeal and a note of distinction.

**CONSTRUCTION:** 8-way hand tied seat. | Spring down cushions.

## FINISH:



Brushed\_Gold

FABRIC: