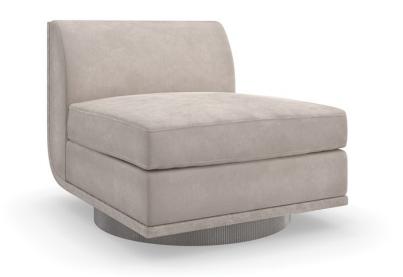

## **CLIPPER ARMLESS CHAIR**

uph-023-as1-a

**COLLECTION:** CARACOLE UPHOLSTERY

**DIMENSIONS:** 31W x 37D x 31H

A Space Age-inspired design, this Clipper sectional component calls to mind the undulating, curvaceous aesthetic of an era that fused art and imagination with progress and innovation. Meticulously tailored, its streamlined silhouette is accentuated by a taupe faux-mohair velvet on the inside, and a tactile silver metallic fabric along the outside and back. Like a gear or cog, its rounded plinth base with a micro-reeding detail seamlessly mixes classicism with industrialism for a finishing touch that is uniquely Caracole.

**CONSTRUCTION:** 8-way hand tied seat. | Spring down cushion

## FINISH:

Charcoal\_Leaf

**FABRIC:** 

Body Fabric: Inside 2990-79CC

Outside 3246-15CC