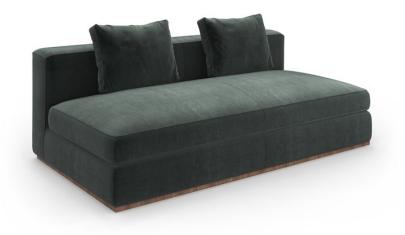

## **BELLO ARMLESS SOFA**

uph-024-as1-a

**COLLECTION: CARACOLE UPHOLSTERY** 

DIMENSIONS: 76W x 42D x 26H

Start your sectional design with the Bello Armless Sofa that is wide and generously deep with two matching down pillows. Mid-Century Modern style meets today's casual contemporary looks in the oversized seating of the Bello Sectional Sofa. Designed to meet your room's unique needs, each piece of this modular unit is fully-upholstered for positioning flexibility and mixes and matches to expand or contract to your space. This sofa has a squared, low, deep design with eight-way, handtied Springdown cushions and generous Down pillow-topped cushions, all in luxurious Vintage Velvet in Spruce Green. These sectional pieces rest on a thin plinth base of Retro Walnut.

CONSTRUCTION: 8-way hand tied | Spring down cushion | Down pillows

FINISH:

Retro\_Walnut

FABRIC: