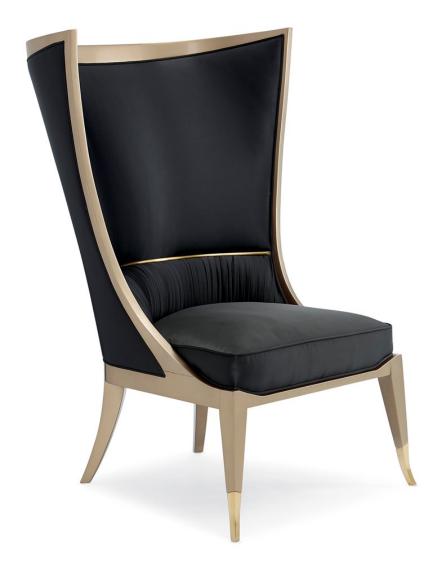

## POP YOUR COLLAR

uph-418-033-a

**COLLECTION:** CARACOLE UPHOLSTERY

**DIMENSIONS:** 34W x 32.75D x 48.25H

Attention-getting by nature, this exceptional chair has considerable presence. Its tall winged back design is expertly upholstered in a luxurious chocolate plum satin and trimmed in a silhouetted wood frame wearing a Golden Shimmer finish. Of particular note is the extraordinary tailored finger-pleat detail along its inside lumbar. Expertly trimmed with a metal bar finished in Champagne Gold, this elegant detail matches the metal ferrules on its front feet. Inspired by the glamour of the Hollywood Regency era, this signature chair is simply magical, masterfully fresh, and all Caracole refined.

**CONSTRUCTION:** Blendown cushion. | Webbed seat.

FINISH:

## FABRIC:

Body Fabric: 3163-29CC