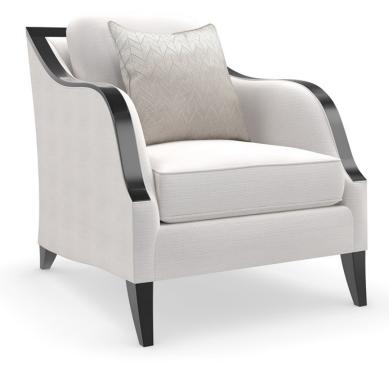

## PITCH PERFECT CHAIR

uph-422-131-a

**COLLECTION:** CARACOLE UPHOLSTERY

**DIMENSIONS:** 29.5W x 38.5D x 32H

Like our Pitch Perfect sofa, this sleek track arm style is elegantly defined by an exposed wood frame in a richly contrasting, Chocolate Truffle finish. Introduces a classic silhouette, finely tailored in a cream basketweave and accented with a kidney back pillow for added comfort.

**CONSTRUCTION:** 8 way hand tied. | Seat cushion with pocket coil and blend down. | Back cushion with blend down. | Throw pillows with pure feather down.

FINISH:

Chocolate\_Truffle

FABRIC:

Body Fabric: 2889-88C-P Performance