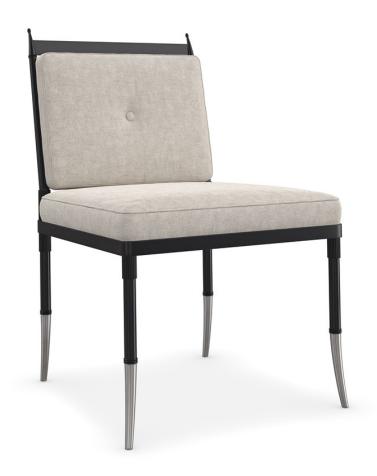

## **ATHENA**

uph-423-232-a

**COLLECTION:** CARACOLE UPHOLSTERY

**DIMENSIONS:** 21W x 24D x 33.5H

Inspired by the found beauty of a wrought iron gate, this petite seat balances the strength of metal with an exquisite mix of details and materials. Meticulously tailored in a crisp, light-toned linen, it features a button detail along the inside back and seat, accentuated by scrollwork along the back in a warm Brushed Gold finish. Tall, slender legs capped in Brushed Stainless metal ferrules lend a distinctive finishing touch. Style as a dining chair or mix in conversation spaces for an effortlessly elegant extra seat.

**CONSTRUCTION:** Rubber webbing seat,

FINISH:

Body Fabric: 2968-87CC-P Performance